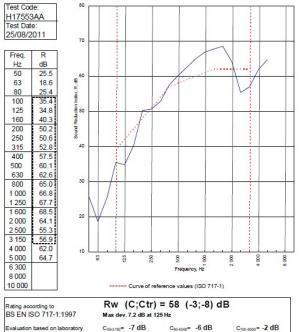

## System Performance Breakdown

Fire Resistance:

BS476 Part 22:1987:

Test Ref & Date or Applied Ref & Report:

Max Height: Thickness:

Duty Grade: BS 5234: Part 2:1992:

Sound Insulation:

90/90 Minutes (Integrity/Insulation).

BRE Report P102396-1011A

Refer to Speedline Specification Clause

132 mm. (At Base Track, Excluding Finishes)

Severe - Annexes A-F

58 RwdB, -8CtrDate Tested or Assessed Against - 25/08/2011

C<sub>0,50-3150</sub>= -18 dB

C<sub>100-5000</sub>= -2 dB C<sub>101-5000</sub>= -8 dB

Customer: Metsec plc Hepsec Division BTC 17553A: Page 9 of 11

measurement results obtained by an engineering method:

SPEEDLINE Drywall Systems, Adsetts House, 16 Europa View, Sheffield Business Park, Sheffield, S9 1XH. Tel: 0114 231 8030.

C<sub>v,50-5000</sub>= -18 dB